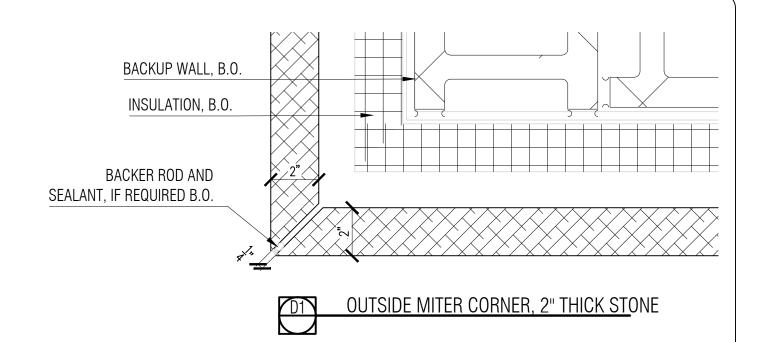

BACKUP WALL, B.O.

INSULATION, B.O.

BACKER ROD AND

SEALANT, IF REQUIRED B.O.

OUTSIDE MITER CORNER, 1-1/4" THICK STONE

BLACKHILL GRANITES DOES NOT MANUFACTURE OR PROVIDE ANCHORS OR ENGINEERING SERVICES. TYPICAL ANCHOR TYPES AND DIMENSIONS ARE PROVIDED FOR EXAMPLE ONLY. FINAL SPECIFICATIONS AND DETAILS SHOULD BE APPROVED BY A LICENSED ENGINEER.

101 E. CULPEPER STREET, SUITE 101 CULPEPER, VA 22701 PHONE: 540.825.9044

WWW.BLACKHILLGRANITES.COM

DESCRIPTION:

D1 OUTSIDE MITER CORNER, 2" THICK STONE
D2 OUTSIDE MITER CORNER, 1-1/4" THICK STONE

DRAWN BY: